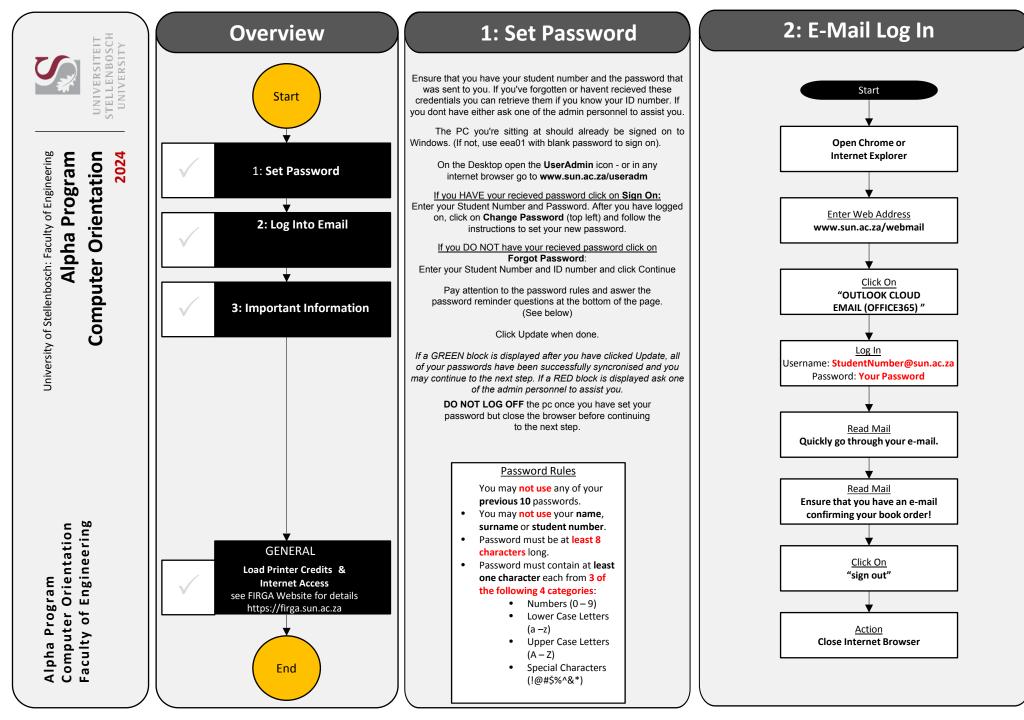

#### **3: Important Information**

### **General Information**

FIRGA is an acronym for 'Fakulteit Ingenieurswese Rekenaar Gebruikers Area' and is divided into 4 main areas, 1 x 24h General use Open Area (M1002) and 3 x Electronic Classrooms of varying sizes(M2002, M2004, M3002).

Room M1002 is available for general use 24 hours a day. Scheduled classes take place in all other rooms from 8-5 during weekdays. Rooms (M2002, M2004 & M3002) can be used when scheduled classes are done.

HOW DO I ACCESS THE INTERNET? HOW DO I LOAD PRINTER CREDITS? HOW DO I REGISTER MY OWN DEVICE ON THE NETWORK?

For links and general help visit **https://firga.sun.ac.za** Please familiarise yourself with rules and regulations under the **About** page

Visit **my.sun.ac.za** for links and access to all student services. Here you will find your timetable and all study and administrative services.

Be sure to visit the Computer Services link under the Administration tab for Student IT services (IT Hub).

Wi-Fi connectivity and to register your device https://servicedesk.sun.ac.za/kb/display/ITHUB/Wi-Fi+connectivity

Password Multi-Factor Authentication Instructions http://www0.sun.ac.za/itservices/useradm/mfa.htm

#### Load Printing Quota

Visit the UserAdmin page by following the link from my.sun.ac.za or typing www.sun.ac.za/useradm in any browser

This step is only possible once you have received your student card)